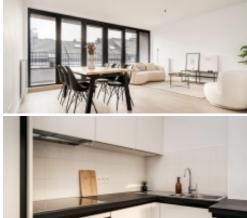

Located on the 2nd floor of an exclusive building, this bright unit, designed with quality materials, comprises an entrance hall, a separate toilet, an attractive living room with a large aluminum bay window opening onto a terrace, a separate fitted kitchen, a private staircase, a night hall, a second separate toilet, a bright bedroom (14m2), a second bedroom (11m2), a beautiful bathroom (bath - double washbasin unit - furniture column - towel radiator), and a technical room/laundry/boiler room. Good rental potential.

Non-contractual information Photos show apartment (4th floor)