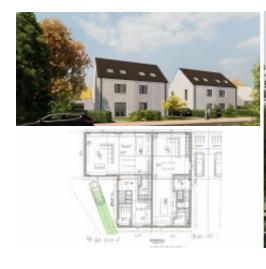

New build € 717.000

Stationsstraat 121, 2860 Sint-katelijnewaver

Will you soon be living in one of these high-quality semi-detached new construction homes, where luxury, comfort and energy-efficient living come together?

These four semi-detached developments offer everything you are looking for: high-quality finishes, spacious and bright living spaces and a beautiful southwest facing garden. Add an E-level below 20, smart technology and a fully equipped kitchen and you have found your dream home.

# SPACE FOR EVERYONE

With 4 to 5 bedrooms, 2 bathrooms and generous living spaces, this home offers more than enough space for your family.

## **GENERAL**

| Address:             | Stationsstraat 121<br>2860 Sint-katelijne-waver |
|----------------------|-------------------------------------------------|
| Price:               | € 717.000                                       |
| Ground area:         | 835 m²                                          |
| Habitable surface:   | 249 m²                                          |
| Number of bedrooms:  | 4                                               |
| Number of bathrooms: | 2                                               |
| Construction year:   | 2025                                            |
| Cadastral income:    | €0                                              |