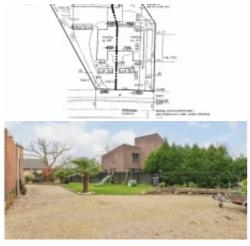

# Renovation house with warehouse on land of 1,173m<sup>2</sup>

€ 345.000

2860 Sint-katelijne-waver

1173 m²

Totally to be renovated half open building or newly built with warehouse located on spacious plot of land (1.173m²). Conveniently located close to highways as well as centrally located between the center of Mechelen and Sint-Katelijne-Waver.

# Renovation house with warehouse on land of 1,173m<sup>2</sup>

€ 345.000

2860 Sint-katelijne-waver

📇 3 ili73 m²