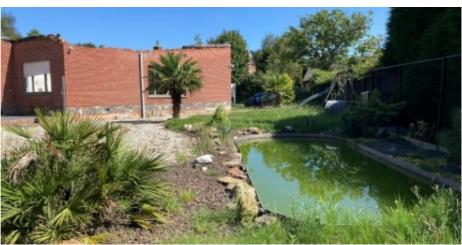

# Renovation house with warehouse on land of 1,173m<sup>2</sup>

€ 345.000

2860 Sint-katelijne-waver

1173 m²

Totally to be renovated half open building or newly built with warehouse located on spacious plot of land (1.173m²). Conveniently located close to highways as well as centrally located between the center of Mechelen and Sint-Katelijne-Waver.

# Renovation house with warehouse on land of 1,173m<sup>2</sup>

€ 345.000

2860 Sint-katelijne-waver

📇 3 ili73 m²