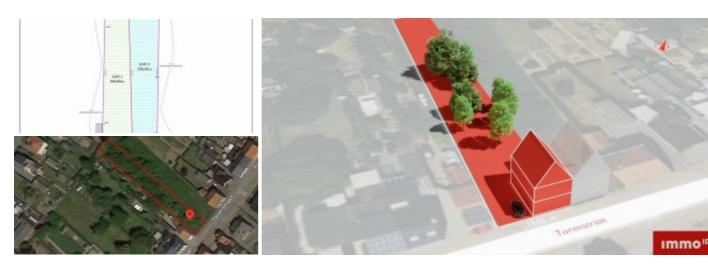

### Torenstraat 25, 3110 Rotselaar

Discover this quietly located 1,000 m<sup>2</sup> plot, perfect for a semi-detached house.

House number 25 in Torenstraat is located in a charming neighborhood of Rotselaar, with nearby amenities and recreational opportunities. With a street width of 13.55 meters and a depth of 86.50 meters, this land offers plenty of space for your dream project.

Large west-facing garden: Enjoy the sun in the afternoon and evening. Excellent accessibility: Easy access to public transport and good connections to the E314.

Contact us today (at 0491/15.35.99) for more information, and be sure to visit the plot yourself to take a look!