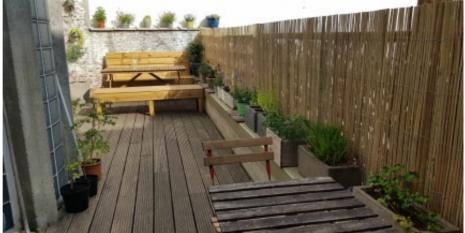

## **Apartment**

€ 475.000

1000 Brussel

132 m²

Close to Rue Antoine Dansaert, MIMA MUSEUM and Place Saint Catherine, superb "lot 2" housing unit on 2 levels (gross floor area of +/- 132 m2) in a character property. This charming dwelling comprises a beautiful staircase with hall, a large L-shaped living room, a fitted kitchen with bar area, a large terrace (accessible from the living room and kitchen), a shower room with toilet, 3 large bedrooms with mezzanine, a bathroom with toilet, and a storage room. Individual gas boiler. Energy class: G Price: €475,000 - To discover!