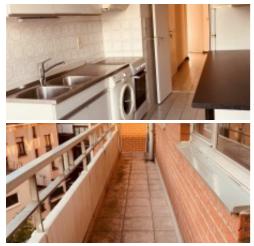

### 1.500 €/month

Square Marie-Iouise 16, 1000 Brussel

Beautiful and bright apartment on the 6th floor with a beautiful view of the Square Marie-Louise. Entrance hall with fitted cupboard. Large living room with view, fitted kitchen with washing machine, night hall with storage room, 3 bedrooms with one of which overlooks the rear terrace, bathroom with bath and sink. Separate WC. Very well located near the European Commission, public transport and shops. Immediately available.