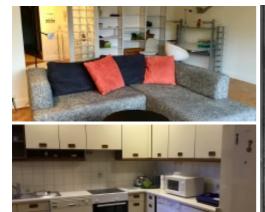

## Beautiful apartment on a prime location

€ 445.000

Square Marie-louise 3, 1000 Brussel

110 m<sup>2</sup>

Beautiful apartment with nice view on Square Marie-louise. Entrance hall with fitted checkroom. Spacious, bright living room, fully equipped kitchen with adjoining compact terrace. Night hall with 2 bedrooms, separate toilet and bathroom with bath and double sink. Spacious master bedroom with checkroom wall and compact terrace at the back. The apartment also has a polyvalent room of 12 m<sup>2</sup> on the 10th floor. Very good location, walking distance from the European institutions, public transport, metro and shops.

#### **LAYOUT**

| :            | 4 m²               |
|--------------|--------------------|
| Storage:     | 3.3 m²             |
| Living:      | 37 m²              |
| Night Hall:  | 4.5 m²             |
| Toilet 1:    | 1.3 m²             |
| Dining Room: | 7.5 m²             |
| Kitchen:     | 6 m²               |
| Bathroom 1:  | 3.5 m²             |
| Bedroom 1:   | 8.5 m²             |
| Bedroom 2:   | 19.5 m²            |
| Kitchen:     | 2 m²               |
| Bedroom 3:   | 11.5 m²            |
| Toilet 2:    | 1.2 m <sup>2</sup> |