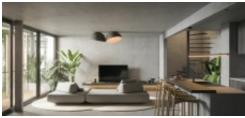

## New build apartment

€ 469.000

Ulenstraat 82, 1080 Sint-jansmolenbeek

This 140m² apartment is a unique offer in the Brussels real estate and the ideal way to combine your residence with an eventual professional activity (possibility to purchase an additional atelier). Through the covered gallery next to the green courtyard we enter a private entrance hall, which further opens onto a landing with spiral stairs to the living space level. It is one open whole with an ideal proportion for a kitchen with island, spacious dining table and large lounge. The glass area is almost 9m and opens onto the south-east facing terrace of 15m². The terrace is closed with an innovative construction of sliding wooden slats, allowing you to determine the amount of sunshine and privacy at any time. The top floor includes a separate toilet, 2 storage rooms, bathroom (double sink and walk-in shower) and three bedrooms, each with access to the terrace of 9.9 m² finished with the same system of wooden slats as the terrace below.