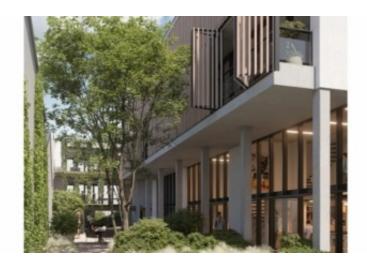

## New build apartment

€ 469.000

Ulenstraat 82, 1080 Sint-jansmolenbeek

This 140m² apartment is a unique offer in the Brussels real estate and the ideal way to combine your residence with an eventual professional activity (possibility to purchase an additional atelier). Through the covered gallery next to the green courtyard we enter a private entrance hall, which further opens onto a landing with spiral stairs to the living space level. It is one open whole with an ideal proportion for a kitchen with island, spacious dining table and large lounge. The glass area is almost 9m and opens onto the south-east facing terrace of 15m². The terrace is closed with an innovative construction of sliding wooden slats, allowing you to determine the amount of sunshine and privacy at any time. The top floor includes a separate toilet, 2 storage rooms, bathroom (double sink and walk-in shower) and three bedrooms, each with access to the terrace of 9.9 m² finished with the same system of wooden slats as the terrace below.