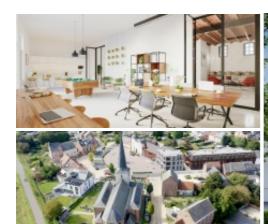

# commerciële gelijkvloers

€ 480.750

2801 Heffen

225 m<sup>2</sup>

Unique Casco Commercial property with an area of 217m², terrace of 50m² and garden of 15m² in the charming Heffen village. Located in the village center with a thriving community, this property offers endless opportunities for entrepreneurs and investors. Location: The property is centrally located in Heffen village, with parking and good accessibility via E19 or A12 for potential customers. Casco condition: The space is casco, giving you the freedom to adapt and furnish it according to your wishes and needs. Versatility: Whether you dream of a practice, office space, store or any other type of business, here is the ideal place to realize your vision.