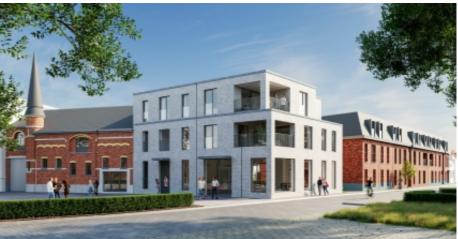

# commerciële gelijkvloers

€ 480.750

2801 Heffen

225 m<sup>2</sup>

Unique Casco Commercial property with an area of 217m², terrace of 50m² and garden of 15m² in the charming Heffen village. Located in the village center with a thriving community, this property offers endless opportunities for entrepreneurs and investors. Location: The property is centrally located in Heffen village, with parking and good accessibility via E19 or A12 for potential customers. Casco condition: The space is casco, giving you the freedom to adapt and furnish it according to your wishes and needs. Versatility: Whether you dream of a practice, office space, store or any other type of business, here is the ideal place to realize your vision.