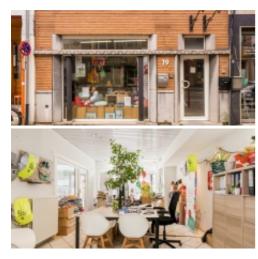

# Keizerstraat 19, 2800 Mechelen

66 m<sup>2</sup>

Commercial ground floor of 66.50 m2 with showcase, entrance hall, a room divided into 3 parts of which 1 office can be closed. Adjacent is a kitchen with cabinetry and refrigerator, a small office that can serve as an archive or storage.

There is a terrace that can be used + a small additional storage room.

Ideal for various purposes, office, store, practice room, ... (catering and night-shop not allowed).

## **LAYOUT**

| Office:           | 9.88 m²  |
|-------------------|----------|
| Commercial Space: | 23.58 m² |
| Commercial Space: | 15.61 m² |
| Storage:          | 1.72 m²  |
| Kitchen:          | 9.83 m²  |
| Storage:          | 5.84 m²  |