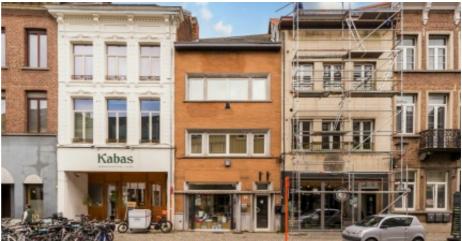

# Keizerstraat 19, 2800 Mechelen

66 m<sup>2</sup>

Commercial ground floor of 66.50 m2 with showcase, entrance hall, a room divided into 3 parts of which 1 office can be closed. Adjacent is a kitchen with cabinetry and refrigerator, a small office that can serve as an archive or storage.