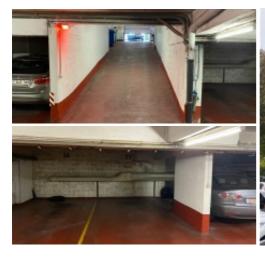

## Parking space in a building, very well located near the EU-offices.

150 €/month

Boulevard Charlemagne 45, 1000 Bruxelles

Parking space in a building, very well located near the EU-offices. Available 01/12/2023