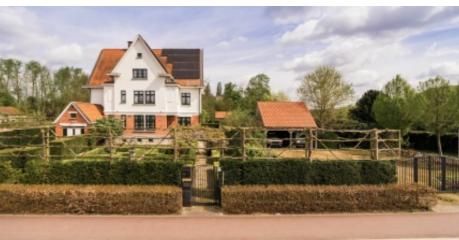

## UNIQUE VILLA WITH OUTBUILDINGS ON **DOUBLE PLOT**

€ 1,295,000

Bredepleinstraat 53, 3190 Boortmeerbeek

Discover this unique villa in a quiet location, ideally located on a double plot (possible to re-sell). This beautiful property offers a sea of space and possibilities, both for leisure and professional purposes. Upon arrival, you are immediately enchanted by the charming appearance of this villa. With a refresh, this property can be transformed into your dream home, where comfort and luxury go hand in hand. Spacious ground floor with spacious entrance hall and separate toilet. Beautiful bright living space with authentic elements and connection to a cozy veranda with wood-burning fireplace. Fully renovated fitted kitchen with extra pantry and checkroom. Garage currently converted into a hobby room. On the floors; spacious night halls with separate toilets. 6 spacious bedrooms with partly fitted wardrobes, 3 bathrooms of which 1 with sauna, open space as hobby or TV area and fully equipped office. Unfurnished storage attics with drop stairs. Spacious basement with utilities, boiler room, laundry room, storage room, workshop, hobby cellar and wine cellar. The double lot provides an abundance of space and privacy. In addition, the home features several outbuildings (double garage, double carport and garden shed) that offer countless possibilities. Relaxation is key with a beautiful heated pool and hot-tub where you can relax after a long day. Enjoy the peace and privacy in your own oasis of greenery. In addition, this property offers the unique opportunity to practice a liberal profession from home. With the spacious outbuildings and the quiet location, this is the ideal place to perfectly combine work and private life. In short, this villa is a unique opportunity for those looking for a spacious, characterful home with many possibilities. Be surprised and come experience the atmosphere and possibilities for yourself during a viewing. Do not wait too long, because you do not want to miss this opportunity!