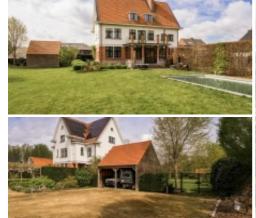

## UNIQUE VILLA WITH OUTBUILDINGS ON **DOUBLE PLOT**

€ 1,295,000

Bredepleinstraat 53, 3190 Boortmeerbeek

Discover this unique villa in a quiet location, ideally located on a double plot (possible to re-sell). This beautiful property offers a sea of space and possibilities, both for leisure and professional purposes. Upon arrival, you are immediately enchanted by the charming appearance of this villa. With a refresh, this property can be transformed into your dream home, where comfort and luxury go hand in hand. Spacious ground floor with spacious entrance hall and separate toilet. Beautiful bright living space with authentic elements and connection to a cozy veranda with wood-burning fireplace. Fully renovated fitted kitchen with extra pantry and checkroom. Garage currently converted into a hobby room. On the floors; spacious night halls with separate toilets. 6 spacious bedrooms with partly fitted wardrobes, 3 bathrooms of which 1 with sauna, open space as hobby or TV area and fully equipped office. Unfurnished storage attics with drop stairs. Spacious basement with utilities, boiler room, laundry room, storage room, workshop, hobby cellar and wine cellar. The double lot provides an abundance of space and privacy. In addition, the home features several outbuildings (double garage, double carport and garden shed) that offer countless possibilities. Relaxation is key with a beautiful heated pool and hot-tub where you can relax after a long day. Enjoy the peace and privacy in your own oasis of greenery. In addition, this property offers the unique opportunity to practice a liberal profession from home. With the spacious outbuildings and the quiet location, this is the ideal place to perfectly combine work and private life. In short, this villa is a unique opportunity for those looking for a spacious, characterful home with many possibilities. Be surprised and come experience the atmosphere and possibilities for yourself during a viewing. Do not wait too long, because you do not want to miss this opportunity!