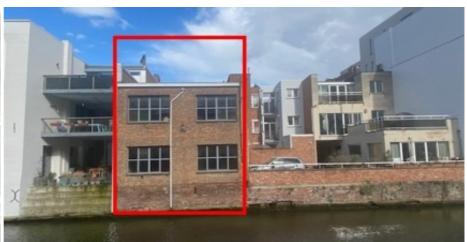

### Masterhouse at the water

€ 1.080.000

## Lange Schipstraat 48, 2800 Mechelen

414 m²

This unique property is now offered casually with a large part in the front of the house arranged as 2 apartments and a double warehouse hidden behind.

The surfaces and the typical style to be respected offer so many possibilities to live privately "with water view" or to seek a great combo between office / liberal profession / workshop & exceptional living.

A south-west orientation is ideal to enjoy sun & light.

Based on preliminary discussions with the building department, a design was created with an architect. (This plan could be submitted immediately).