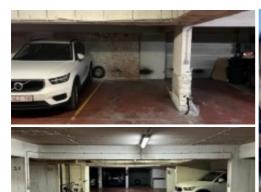

## Spacious parking lot near the European Institutions.

€ 22.000

Avenue Corthenberg 134, 1000 Brussel

A nice large parking space in an apartment building. Easy access and very well located near the European Institutions.